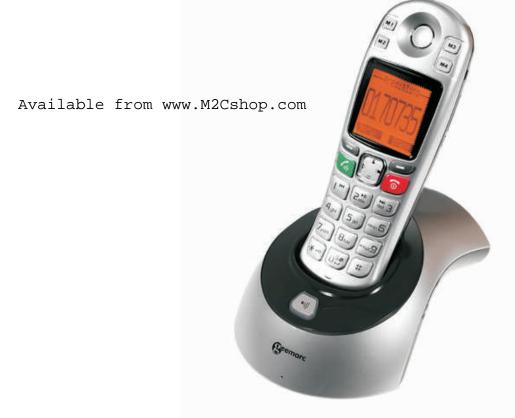

# AMPLIDECT220™

**Amplified Cordless Telephone** 

## **HANDSET LCD DISPLAY**

Navigational menu

Orange backlight

Backlight on keys

Clock

Alarm

Key lock

Message waiting icon